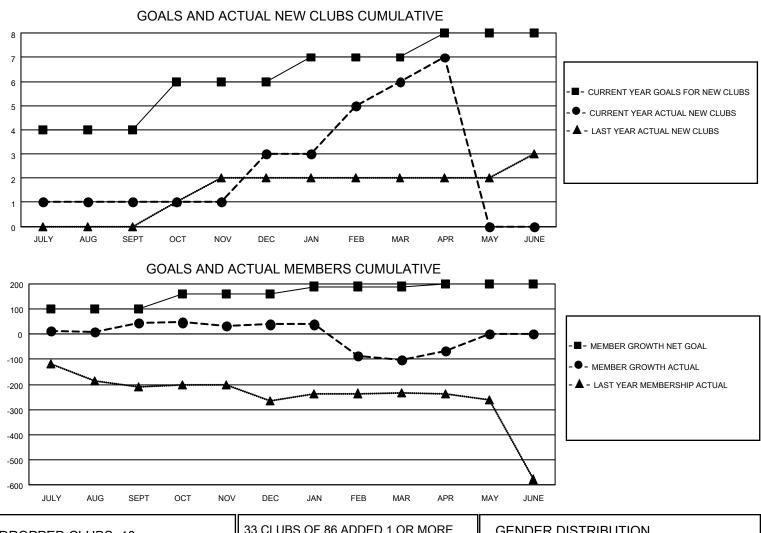

## LOCATION INDIA

District 321C2

Results as of: 4/30/2021

| Clubs                 |               |           |               | Members               |                         |                         |                                                    |  |
|-----------------------|---------------|-----------|---------------|-----------------------|-------------------------|-------------------------|----------------------------------------------------|--|
| RESULTS FOR 2020-2021 |               |           |               | RESULTS FOR 2020-2021 |                         |                         |                                                    |  |
| QUARTER               | NEW CLUB GOAL | NEW CLUBS | DROPPED CLUBS | QUARTER MEI           | MBER GROWTH NET<br>GOAL | MEMBER GROWTH<br>ACTUAL | DROPPED<br>MEMBERS ACTUAL<br>(including transfers) |  |
| JULY/AUG/SEPT         | 4             | 1         | 0             | JULY/AUG/SEPT         | 100                     | 104                     | 49                                                 |  |
| OCT/NOV/DEC           | 2             | 2         | 0             | OCT/NOV/DEC           | 60                      | 119                     | 122                                                |  |
| JAN/FEB/MAR           | 1             | 3         | 9             | JAN/FEB/MAR           | 30                      | 177                     | 311                                                |  |
| APR/MAY/JUNE          | 1             | 1         | 1             | APR/MAY/JUNE          | 10                      | 37                      | 3                                                  |  |

| DROPPED CLUBS: 10 |     | 33 CLUBS OF 86 ADDED 1 OR MORE | GENDER DISTRIBUTION                                             |                |       |
|-------------------|-----|--------------------------------|-----------------------------------------------------------------|----------------|-------|
|                   |     | NEW MEMBERS                    | MALE 1,861 (64.62%)                                             |                |       |
|                   |     |                                | FEMALE                                                          | 1,019 (35.38%) |       |
| DROPPED MEMBERS   |     |                                |                                                                 |                |       |
| DECEASED          | 19  | CLICK HERE FOR CUMULATIVE      | TOTAL FAMILY UNIT MEMBERS<br>FAMILY MEMBERS PAYING HALF<br>DUES |                | 1,805 |
| CLUB CANCELLED    | 219 | MEMBERSHIP DATA                |                                                                 |                | 1,144 |
| OTHER             | 247 |                                |                                                                 |                |       |
| TOTAL             | 485 |                                | 2020                                                            |                |       |
|                   |     | -                              |                                                                 |                |       |